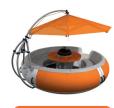

The bbq-donut® is worldwide known for years now. It is distinguished by its innovative design, combined with an unprecedented functioning form. Room for up to 10 people and a perfect boat for all who want to have a great experience or event on the water!

## **Fact overview**

- Seats for up to 10 people
- Licensed for water category C and D
- Motorization for up to 25HP engines
- Available models: Basic, E.Power, G.Power
- Diameter: 3.60m (11.9 ft)
- Basic weight 750kg (1653 lb) depends on model
- Integrated drawers underneath the seats (6 pieces)
- Serially including umbrella, charcoal grill (engine depends on which model), seats and outside shields
- comprehensive range of accessories available
- Assembly time approx 3-4 hours
- Dismantled 3 units fits into one truck or one 40ft container
- CE and fully GS certified
- 100% made in germany