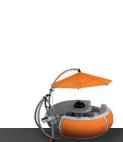

Compare the two devices.

In any case, you will receive a unique business expansion and 100% fun factor!

The smaller version of the innovative bbq-donut® is the entry model for all who want to succeed faster. Design in a proven shape, accommodate for up to 8 people and at an incredible price. Its compact design makes the handling even more easy. These facts makes the Type2 very attractive for the rental business.

## **Fact overview**

- Seats for up to 8 people
- Licensed for water category C and D
- Motorization for up to 8HP engines
- Available models: Basic, E.Power, G.Power
- Diameter: 2.85m (9.4 ft)
- Basic weight 415kg (915 lb) depends on model
- Underseat stowages
- Serially including umbrella, charcoal grill (engine depends on which model), seats and outside shields
- Comprehensive range of accessories available
- Assembly time approx 30 minutes
- Integrated water drain mouth
- Dismantled 5 units fits into one truck or one 40ft container
- CE and fully GS certified
- 100% made in germany