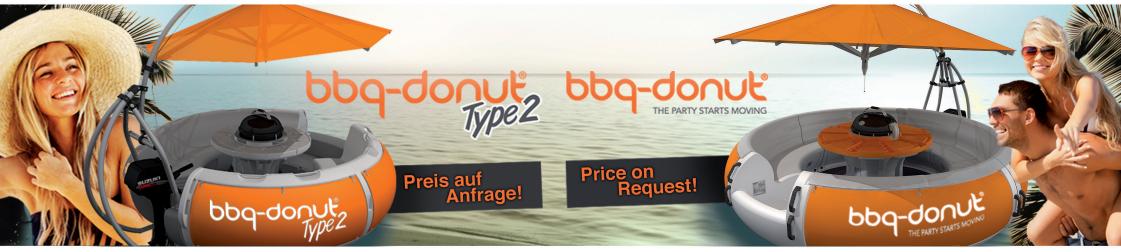

Compare the two devices.

In any case, you will receive a unique business expansion and 100% fun factor!

The smaller version of the innovative bbq-donut® is the entry model for all who want to succeed faster. Design in a proven shape, accommodate for up to 8 people and at an incredible price. Its compact design makes the handling even more easy. These facts makes the Type2 very attractive for the rental business.

The bbq-donut® is worldwide known for years now. It is distinguished by its innovative design, combined with an unprecedented functioning form. Room for up to 10 people and a perfect boat for all who want to have a great experience or event on the water!

G.Power

**E.Power** 

Direct compare I bbq-donut® and bbq-donut® Type2