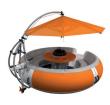

The bbq-donut® is worldwide known for years now. It is distinguished by its innovative design, combined with an unprecedented functioning form. Room for up to 10 people and a perfect boat for all who want to have a great experience or event on the water!

## **Fact overview**

- Seats for up to 10 people
- Licensed for water category C and D
- Motorization for up to 25HP engines
- Available models: Basic, E.Power, G.Power
- Diameter: 3.60m (11.9 ft)
- Basic weight 750kg (1653 lb) depends on model
- Integrated drawers underneath the seats (6 pieces)
- Serially including umbrella, charcoal grill (engine depends on which model), seats and outside shields
- comprehensive range of accessories available
- Assembly time approx 3-4 hours
- Dismantled 3 units fits into one truck or one 40ft container
- CE and fully GS certified
- 100% made in germany