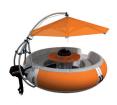

Compare the two devices.

In any case, you will receive a unique business expansion and 100% fun factor!

The smaller version of the innovative bbq-donut® is the entry model for all who want to succeed faster. Design in a proven shape, accommodate for up to 8 people and at an incredible price. Its compact design makes the handling even more easy. These facts makes the Type2 very attractive for the rental business.

## **Fact overview**

- Seats for up to 8 people
- Licensed for water category C and D
- Motorization for up to 8HP engines
- Available models: Basic, E.Power, G.Power
- Diameter: 2.85m (9.4 ft)
- Basic weight 415kg (915 lb) depends on model
- Underseat stowages
- Serially including umbrella, charcoal grill (engine depends on which model), seats and outside shields
- Comprehensive range of accessories available
- Assembly time approx 30 minutes
- Integrated water drain mouth
- Dismantled 5 units fits into one truck or one 40ft container
- CE and fully GS certified
- 100% made in germany